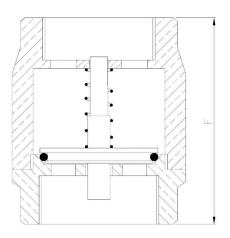

## **Materials of Construction**

| Components | Materials    | Specifications |
|------------|--------------|----------------|
| Body       | Forged Brass | IS:6912 FLB    |
| Disc       | Brass        | -              |
| Spring     | Steel        | -              |
| 'O' Ring   | Rubber       | -              |
| Lower Body | Forged Brass | IS:6912 FLB    |

## **Dimensions (in mm)**

| Size | L  |
|------|----|
| 15   | 52 |
| 20   | 59 |
| 25   | 65 |
| 32   | 69 |
| 40   | 79 |
| 50   | 89 |

### Notes

- 1. Product images are for illustration purposes only. Actual product may vary.
- 2. Actual dimensions may change over time, due to continual design improvements. Please confirm before placing order.