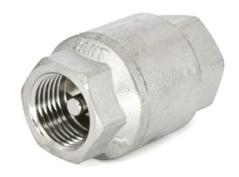

# **Product Description**

Product : Sant Brass Universal Check Valve

Body Material : Forged Brass Type of Seat : Integral Seat Type of Disc : Brass With 'O' Ring

End Details : Screwed end with BSP Parallel Threads

### Notes

- 1. Product images are for illustration purposes only. Actual product may vary.
- 2. Actual dimensions may change over time, due to continual design improvements. Please confirm before placing order.